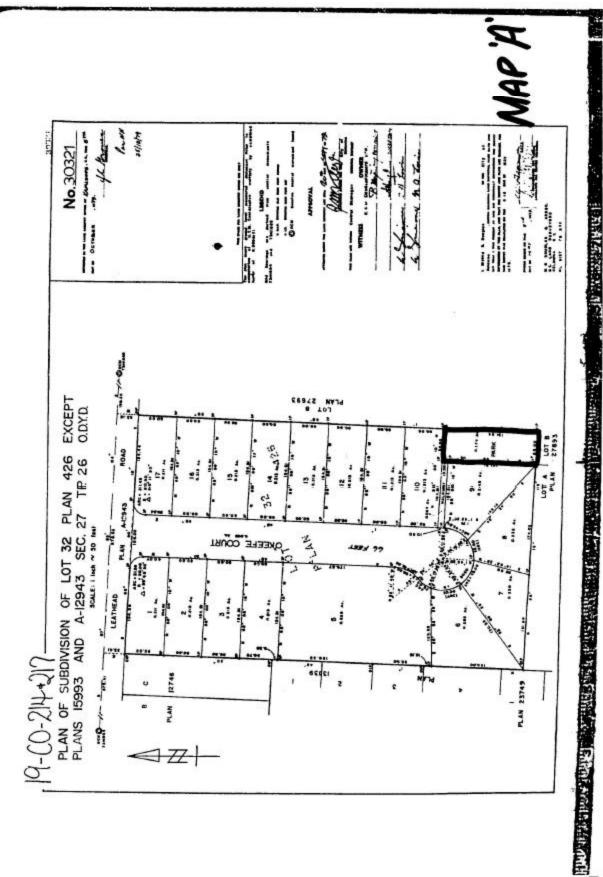

AND WHEREAS the Council wishes to dispose of the land dedicated as Park on Section 27, Township 26 ODYD Plan 30321, located east of O'Keefe Court, Kelowna, B.C.;

AND WHEREAS the Council has provided a counter petition opportunity in relation to this Bylaw;

NOW THEREFORE the Municipal Council of the City of Kelowna, in open meeting assembled, enacts as follows:

- 1. The City of Kelowna is hereby authorized to convey to the registered owners of the abutting property known as Lot A Section 27 Township 26 ODYD Plan KAP53622, that portion of Park comprising 0.174 acres (.0703 hectares) outlined in bold black on Plan 30321 prepared by Wilfred G. Douglas on the 3<sup>rd</sup> day of May, 1979 as shown on Map "A" attached to this bylaw, in exchange for the sum of Twenty Thousand Dollars (\$20,000.00).
- 2. The said monies received under Section 1 shall be placed in the Park Land Acquisition Reserve Fund established by Park Land Acquisition Reserve Fund Bylaw 5993-86.
- 3. The Mayor and City Clerk of the City of Kelowna are hereby authorized to execute such conveyances, deeds, maps, receipt and other documents on behalf of the said City as may be necessary for the sale of the park land.
- 4. This bylaw shall come into full force and effect on the date of adoption.